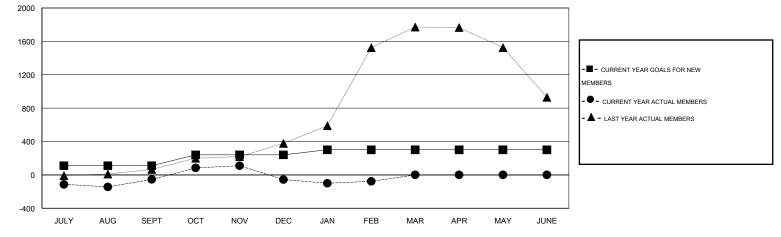

## GMT: ER GURUNATHAN

|               |                  | Clubs            |                  |                  | Members               |                    |                                     |                    |                  |  |
|---------------|------------------|------------------|------------------|------------------|-----------------------|--------------------|-------------------------------------|--------------------|------------------|--|
|               | RESUL            | TS FOR 2014-2015 |                  |                  | RESULTS FOR 2014-2015 |                    |                                     |                    |                  |  |
| QUARTER       | NEW CLUB<br>GOAL | NEW CLUBS        | DROPPED<br>CLUBS | NET<br>GAIN/LOSS | QUARTER               | NEW MEMBER<br>GOAL | CHARTER AND<br>NEW MEMBERS<br>ADDED | DROPPED<br>MEMBERS | NET<br>GAIN/LOSS |  |
| JULY/AUG/SEPT | 2                | 4                | 6                | -2               | JULY/AUG/SEPT         | 110                | 165                                 | 219                | -54              |  |
| OCT/NOV/DEC   | 1                | 1                | 7                | -6               | OCT/NOV/DEC           | 130                | 234                                 | 236                | -2               |  |
| JAN/FEB/MAR   | 2                | 1                | 2                | -1               | JAN/FEB/MAR           | 60                 | 61                                  | 82                 | -21              |  |
| APR/MAY/JUNE  | 0                | 0                | 0                | 0                | APR/MAY/JUNE          | 0                  | 0                                   | 0                  | 0                |  |