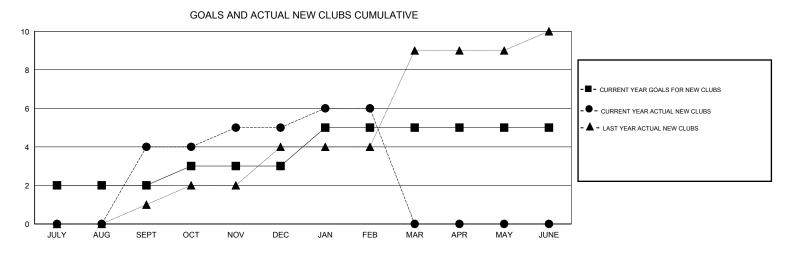

## GMT: ER GURUNATHAN

|               |                  | Clubs            |                  |                  | Members               |                    |                                     |                    |                  |  |
|---------------|------------------|------------------|------------------|------------------|-----------------------|--------------------|-------------------------------------|--------------------|------------------|--|
|               | RESUL            | TS FOR 2014-2015 |                  |                  | RESULTS FOR 2014-2015 |                    |                                     |                    |                  |  |
| QUARTER       | NEW CLUB<br>GOAL | NEW CLUBS        | DROPPED<br>CLUBS | NET<br>GAIN/LOSS | QUARTER               | NEW MEMBER<br>GOAL | CHARTER AND<br>NEW MEMBERS<br>ADDED | DROPPED<br>MEMBERS | NET<br>GAIN/LOSS |  |
| JULY/AUG/SEPT | 2                | 4                | 6                | -2               | JULY/AUG/SEPT         | 110                | 165                                 | 219                | -54              |  |
| OCT/NOV/DEC   | 1                | 1                | 7                | -6               | OCT/NOV/DEC           | 130                | 234                                 | 236                | -2               |  |
| JAN/FEB/MAR   | 2                | 1                | 2                | -1               | JAN/FEB/MAR           | 60                 | 61                                  | 82                 | -21              |  |
| APR/MAY/JUNE  | 0                | 0                | 0                | 0                | APR/MAY/JUNE          | 0                  | 0                                   | 0                  | 0                |  |